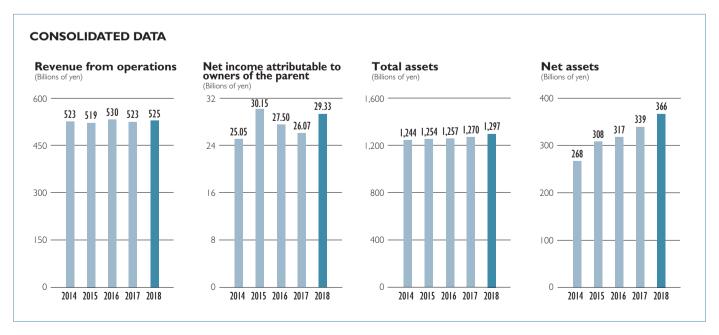

## SELECTED FINANCIAL DATA

Year ended March 31

|                                                 | Millions of yen |         |            |         |            |         |            |         |            |         |
|-------------------------------------------------|-----------------|---------|------------|---------|------------|---------|------------|---------|------------|---------|
| Consolidated                                    |                 | 2014    |            | 2015    |            | 2016    | í          | 2017    |            | 2018    |
| Results for the year:                           |                 |         |            |         |            |         |            |         |            |         |
| Revenue from operations                         | ¥ 5             | 523,187 | ¥          | 518,715 | ¥          | 529,812 | ¥.         | 523,032 | ¥          | 524,661 |
| Operating income                                |                 | 49,377  |            | 49,858  |            | 52,935  |            | 49,947  |            | 51,465  |
| Ordinary income                                 |                 | 42,062  |            | 44,098  |            | 45,695  |            | 46,639  |            | 47,892  |
| Income before income taxes                      |                 | 39,003  |            | 47,259  |            | 42,576  |            | 39,712  |            | 43,941  |
| Net income attributable to owners of the parent |                 | 25,049  |            | 30,147  |            | 27,498  |            | 26,068  |            | 29,328  |
| Comprehensive income                            | 27,753          |         | 50,029     |         |            | 15,504  | 28,472     |         |            | 33,333  |
| Per share of common stock (in yen):             |                 |         |            |         |            |         |            |         |            |         |
| Net income—basic                                | ¥               | 34.72   | ¥          | 41.80   | ¥          | 76.27   | ¥          | 72.31   | ¥          | 81.36   |
| Year-end financial position:                    |                 |         |            |         |            |         |            |         |            |         |
| Total assets                                    | ¥1,244,345      |         | ¥1,253,849 |         | ¥1,257,332 |         | ¥1,270,102 |         | ¥1,297,335 |         |
| Net assets                                      | 267,574         |         | 308,210    |         | 317,023    |         | 338,703    |         | 366,467    |         |