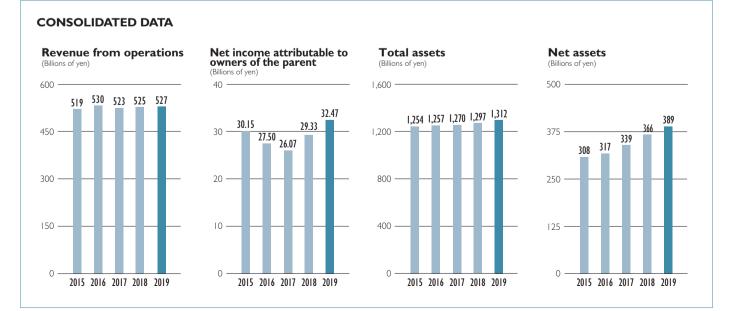

SELECTED FINANCIAL DATA Year ended March 31

4

| Consolidated                                    | Millions of yen |                    |            |            |            |  |  |  |  |  |
|-------------------------------------------------|-----------------|--------------------|------------|------------|------------|--|--|--|--|--|
|                                                 | 2015            | 2016               | 2017       | 2018       | 2019       |  |  |  |  |  |
| Results for the year:                           |                 |                    |            |            |            |  |  |  |  |  |
| Revenue from operations                         | ¥ 518,715       | ¥ 529,812          | ¥ 523,032  | ¥ 524,661  | ¥ 526,676  |  |  |  |  |  |
| Operating income                                | 49,858          | 49,858 52,935 49,9 |            | 51,465     | 52,090     |  |  |  |  |  |
| Ordinary income                                 | 44,098          | 45,695             | 46,639     | 47,892     | 49,688     |  |  |  |  |  |
| Income before income taxes                      | 47,259          | 42,576             | 39,712     | 43,941     | 45,195     |  |  |  |  |  |
| Net income attributable to owners of the parent | 30,147          | 27,498 26,06       |            | 29,328     | 32,468     |  |  |  |  |  |
| Comprehensive income                            | 50,029          | 15,504 28,472      |            | 33,333     | 30,280     |  |  |  |  |  |
| Per share of common stock (in yen):             |                 |                    |            |            |            |  |  |  |  |  |
| Net income—basic                                | ¥ 41.80         | ¥ 76.27            | ¥ 72.31    | ¥ 81.36    | ¥ 90.11    |  |  |  |  |  |
| Year-end financial position:                    |                 |                    |            |            |            |  |  |  |  |  |
| Total assets                                    | ¥1,253,849      | ¥1,257,332         | ¥1,270,102 | ¥1,297,335 | ¥1,312,434 |  |  |  |  |  |
| Net assets                                      | 308,210         | 317,023            | 338,703    | 366,467    | 389,181    |  |  |  |  |  |