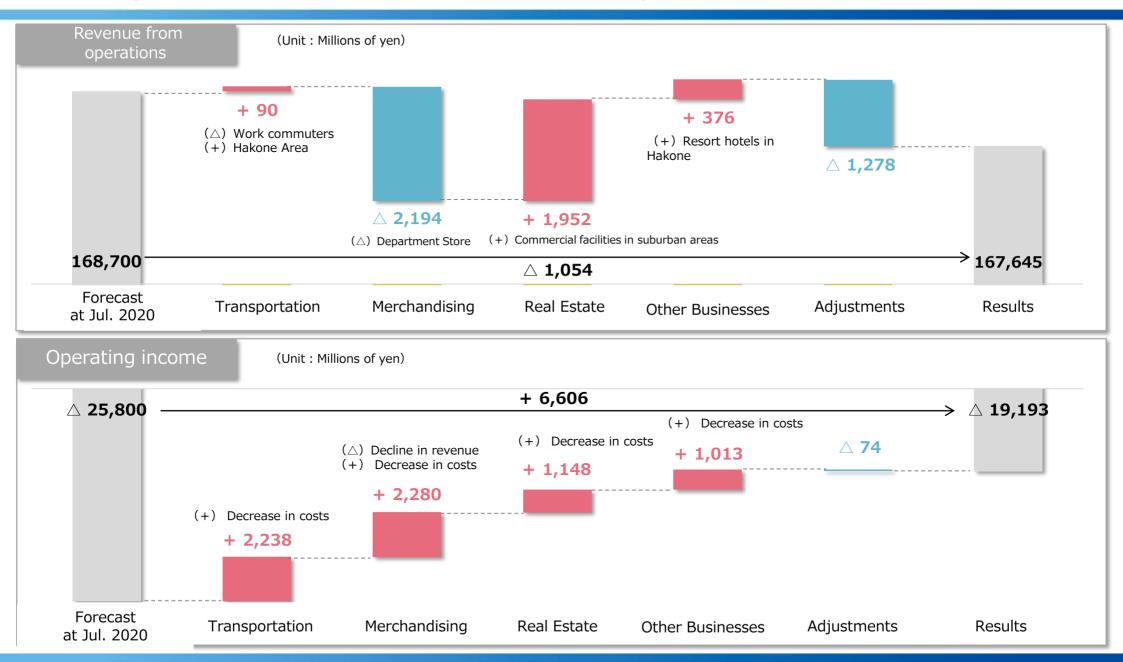

# Actual Performance in Second Quarter of FY2020 Comparisons with Forecasts as of July 2020