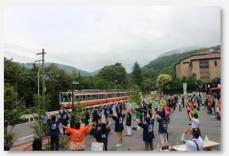

# Status of Response to the Post-COVID-19 Era Future Field—Tourism × Experiences

<Repair and reconstruction of Sonzan Station building> Began use of new station building on July 9, 2020

New tourist spot "cu-mo Hakone"

<Resumption of service on the Hakone Tozan Railway between Hakone-Yumoto Station and Gora Station> Resumption of service for the entire line for the first time in nine months on July 23, 2020

Directly after disaster