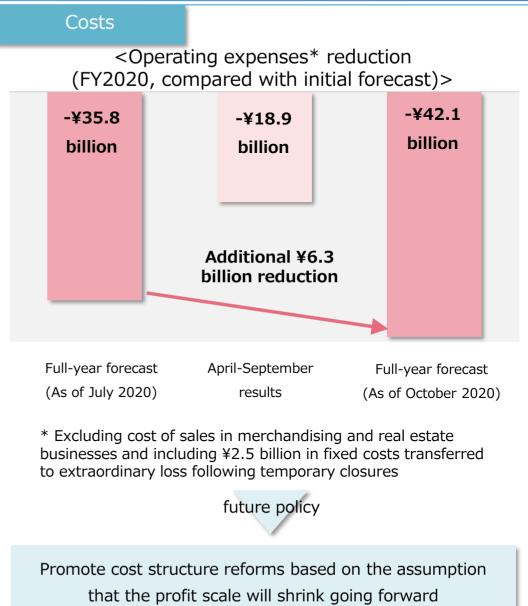

# Business performance forecasts for FY2020 Overview

| Millions of yen                             | ions of ven |            | FY2020    |         |           |          |        |
|---------------------------------------------|-------------|------------|-----------|---------|-----------|----------|--------|
| i illions of year                           | (actual)    | (forecast) | Char      | nge     | Jul. 2019 | Char     | nge    |
| Revenue from operations                     | 534,132     | 390,600    | △ 143,532 | △ 26.9% | 400,600   | △ 10,000 | △ 2.5% |
| Operating income                            | 41,103      | △ 28,400   | △ 69,503  | _       | △ 28,400  | _        | _      |
| Ordinary income                             | 38,299      | △ 33,100   | △ 71,399  | _       | △ 33,100  | _        | _      |
| Net income attributable to owners of parent | 19,923      | △ 32,100   | △ 52,023  | _       | △ 32,100  | _        | _      |
| Capital investments                         | 91,599      | 76,300     | △ 15,299  |         | 78,800    | △ 2,500  |        |
| Depreciation                                | 49,628      | 51,800     | + 2,171   |         | 51,900    | △ 100    |        |
| Interest-bearing debt                       | 741,027     | 798,200    | + 57,172  |         | 814,600   | △ 16,400 |        |