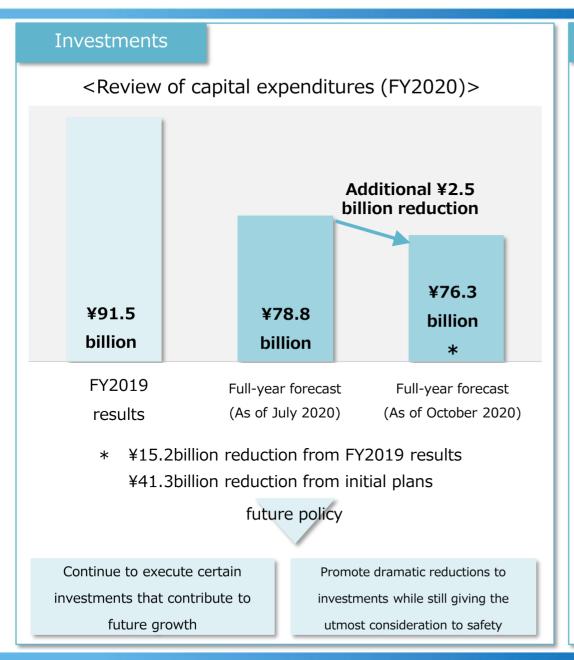

# Business performance forecasts for FY2020 Overview

| Millions of yen                             | ions of ven |            | FY2020    |         |           |          |        |
|---------------------------------------------|-------------|------------|-----------|---------|-----------|----------|--------|
| i illions of year                           | (actual)    | (forecast) | Char      | nge     | Jul. 2019 | Char     | nge    |
| Revenue from operations                     | 534,132     | 390,600    | △ 143,532 | △ 26.9% | 400,600   | △ 10,000 | △ 2.5% |
| Operating income                            | 41,103      | △ 28,400   | △ 69,503  | _       | △ 28,400  | _        | _      |
| Ordinary income                             | 38,299      | △ 33,100   | △ 71,399  | _       | △ 33,100  | _        | _      |
| Net income attributable to owners of parent | 19,923      | △ 32,100   | △ 52,023  | _       | △ 32,100  | _        | _      |
| Capital investments                         | 91,599      | 76,300     | △ 15,299  |         | 78,800    | △ 2,500  |        |
| Depreciation                                | 49,628      | 51,800     | + 2,171   |         | 51,900    | △ 100    |        |
| Interest-bearing debt                       | 741,027     | 798,200    | + 57,172  |         | 814,600   | △ 16,400 |        |