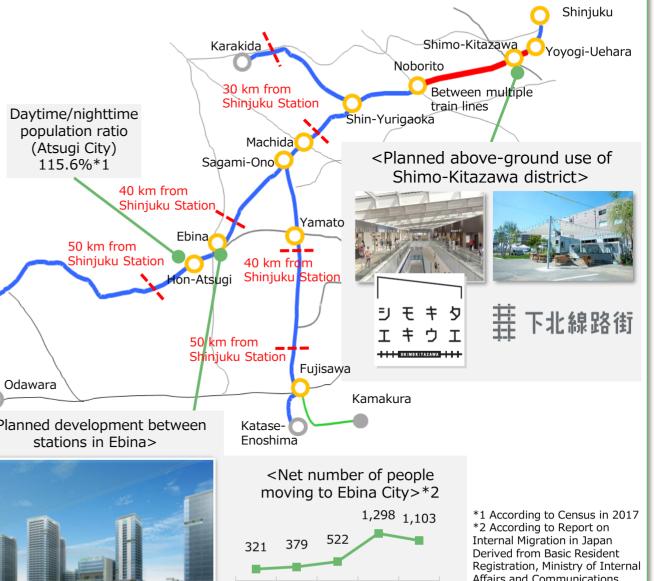

# Status of Response to the Post-COVID-19 Era Future Field—Community Development × Attachment

Hakone-Yumoto

Communities along Odakvu Line That Spans across Suburban Areas

Hub of stations spread across suburbs with over 100,000 average daily passengers

#### <Average Daily Passengers (Total Visitors)> (FY2019/descending order/thousands)

|   | Station           | Number of passengers |    | Station                                          | Number of passengers |
|---|-------------------|----------------------|----|--------------------------------------------------|----------------------|
| 1 | Shinjuku          | 516,876              | 7  | Hon-Atsugi                                       | 151,791              |
| 2 | Machida           | 289,419              | 8  | Shin-<br>Yurigaoka                               | 128,155              |
| 3 | Yoyogi-<br>Uehara | 283,238              | 9  | Sagami-<br>Ono                                   | 127,169              |
| 4 | Noborito          | 167,685              | 10 | Shimo-<br>Kitazawa                               | 121,739              |
| 5 | Fujisawa          | 165,663              | 11 | Yamato                                           | 118,918              |
| 6 | Ebina             | 152,370              |    | Numbers in bold indicat<br>er 30 km away from Sh |                      |

Odawara <Planned development between

Affairs and Communications (excludes foreign residents)

#### <Partnership Agreement with Local Governments>

| Locai<br>government    | Details of agreement                                                                                        |  |  |  |  |  |  |
|------------------------|-------------------------------------------------------------------------------------------------------------|--|--|--|--|--|--|
| Kanagawa<br>Prefecture | Agreement for collaboration related to the promotion of the SDGs                                            |  |  |  |  |  |  |
| Kawasaki<br>City       | Agreement for comprehensive collaboration related to community development along the Odakyu Line            |  |  |  |  |  |  |
| Machida City           | Agreement for collaboration related to information transmission                                             |  |  |  |  |  |  |
| Zama City              | Agreement for collaboration related to the promotion of a circular economy                                  |  |  |  |  |  |  |
| Ebina City             | Agreement on Cooperation and Collaboration in Health Promot Businesses, etc.                                |  |  |  |  |  |  |
| Hadano City            | Agreement for collaboration related to the promotion of community development along the Odakyu Odawara Line |  |  |  |  |  |  |