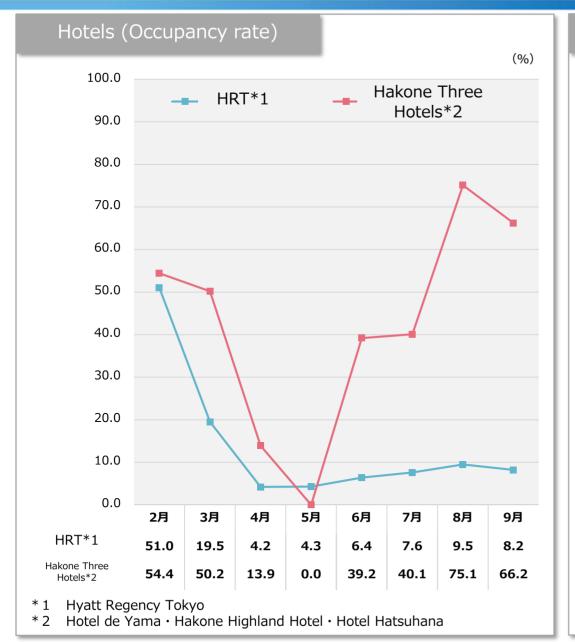

# Actual Performance in Second Quarter of FY2020 Monthly trends of major business

<sup>\*4</sup> Number of pirate ship and ropeway one-day tickets sold (ropeway operations were suspended in June 2018 for scheduled maintenance)