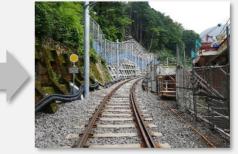

# Status of Response to the Post-COVID-19 Era Future Field—Tourism × Experiences

<Repair and reconstruction of Sonzan Station building> Began use of new station building on July 9, 2020

New tourist spot "cu-mo Hakone"

<Resumption of service on the Hakone Tozan Railway between Hakone-Yumoto Station and Gora Station> Resumption of service for the entire line for the first time in nine months on July 23, 2020

Directly after disaster

After restoration

Day of resuming service

July-

**-25.7**%

October-

March

forecasts

## <Hakone area revenue>

<sup>\*</sup> Impacted by the raising of volcanic alert in Owakudani Valley Area and Typhoon No. 19 (Hagibis)