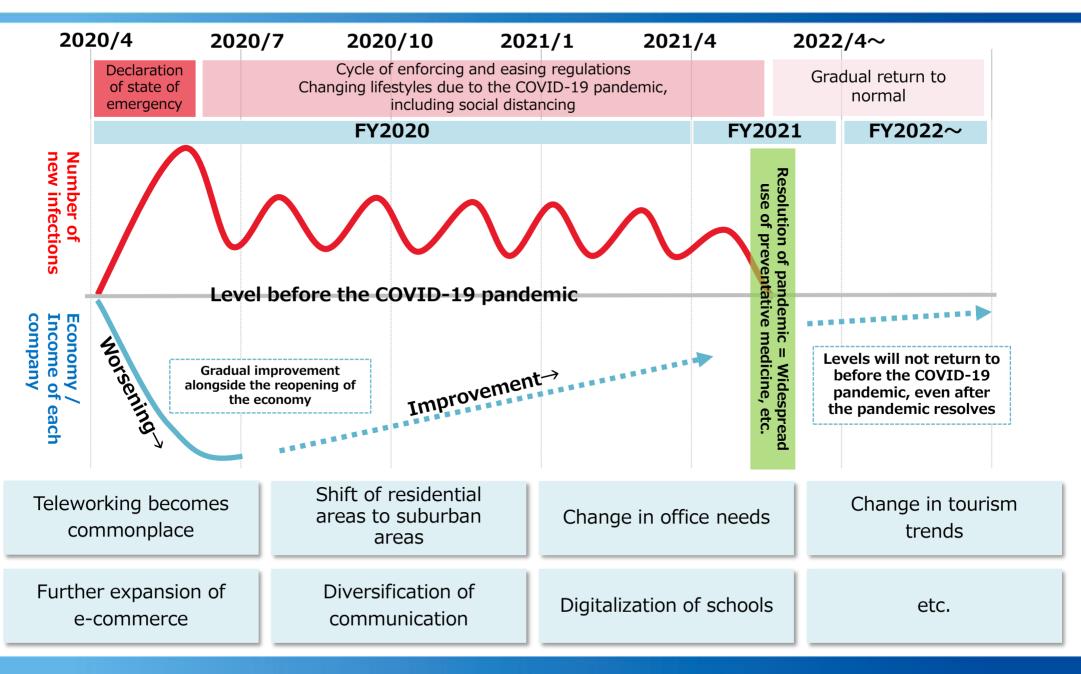

## Status of Response to the Post-COVID-19 Era Awareness of Business Environment