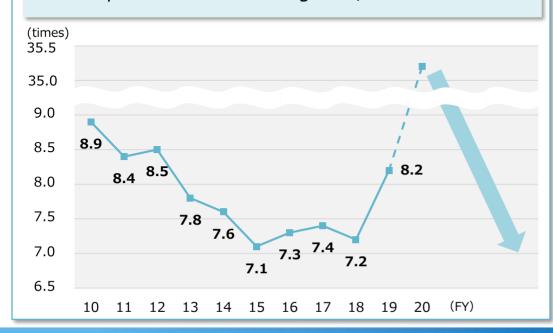

# Business performance forecasts for FY2020 (Reference) Forecast for number of passengers on railways