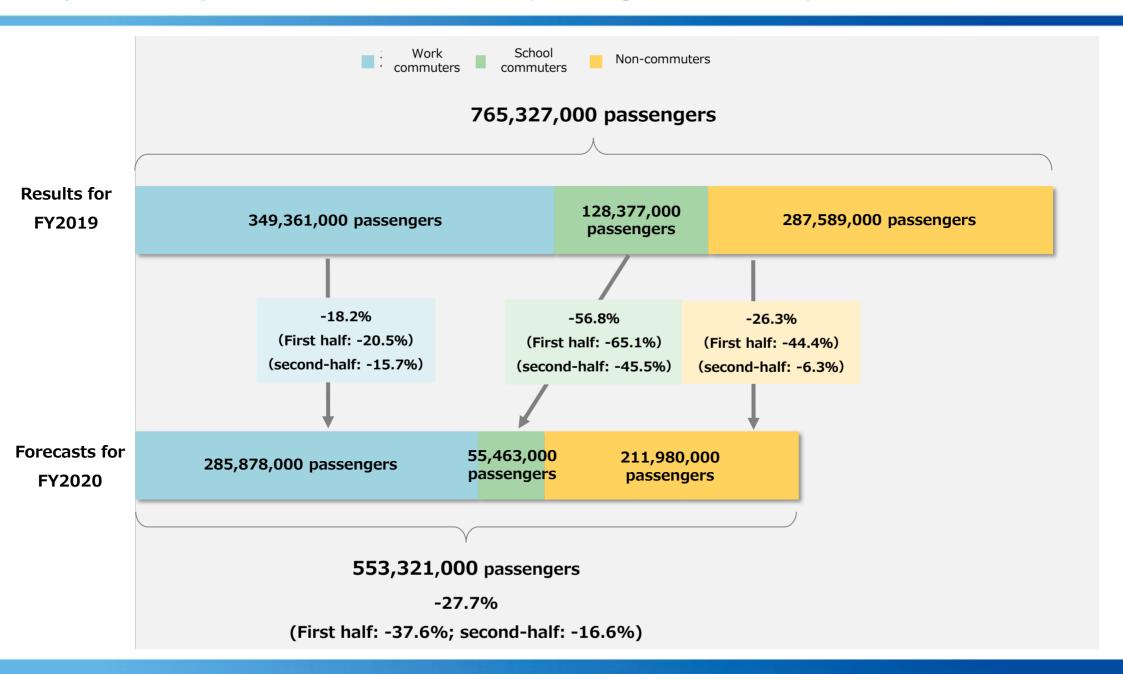

# Business performance forecasts for FY2020 (Reference) Forecast for number of passengers on railways