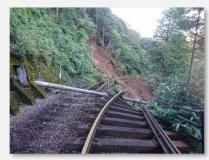

# Status of Response to the Post-COVID-19 Era Future Field—Tourism × Experiences

<Repair and reconstruction of Sonzan Station building> Began use of new station building on July 9, 2020

New tourist spot "cu-mo Hakone"

<Resumption of service on the Hakone Tozan Railway between Hakone-Yumoto Station and Gora Station> Resumption of service for the entire line for the first time in nine months on July 23, 2020

Directly after disaster

After restoration

Day of resuming service

July-

**-25.7**%

October-

March

forecasts

## <Hakone area revenue>

<sup>\*</sup> Impacted by the raising of volcanic alert in Owakudani Valley Area and Typhoon No. 19 (Hagibis)