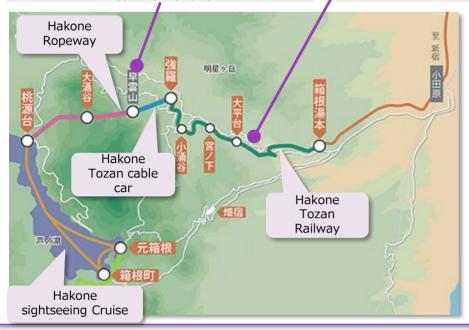

# Status of Response to the Post-COVID-19 Era Future Field—Tourism × Experiences

<Repair and reconstruction of Sonzan Station building> Began use of new station building on July 9, 2020

New tourist spot "cu-mo Hakone"

<Resumption of service on the Hakone Tozan Railway between Hakone-Yumoto Station and Gora Station> Resumption of service for the entire line for the first time in nine months on July 23, 2020

Directly after disaster

## <Hakone area revenue>

<sup>\*</sup> Impacted by the raising of volcanic alert in Owakudani Valley Area and Typhoon No. 19 (Hagibis)