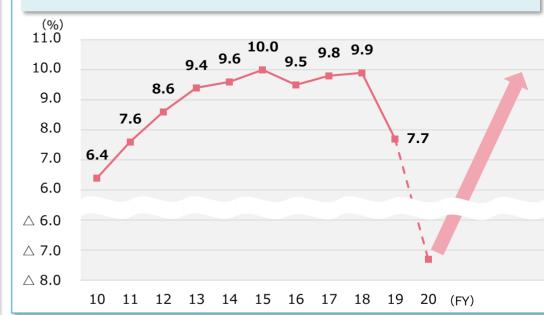

# Business performance forecasts for FY2020 (Reference) Forecast for number of passengers on railways