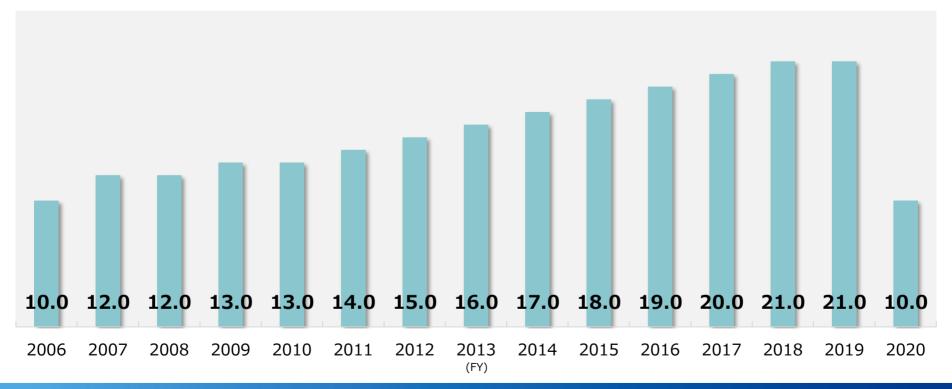

#### <Dividend per share>

Dividend per share figures for FY2016 and prior years reflect the impact of a reverse stock split. (Unit: yen)