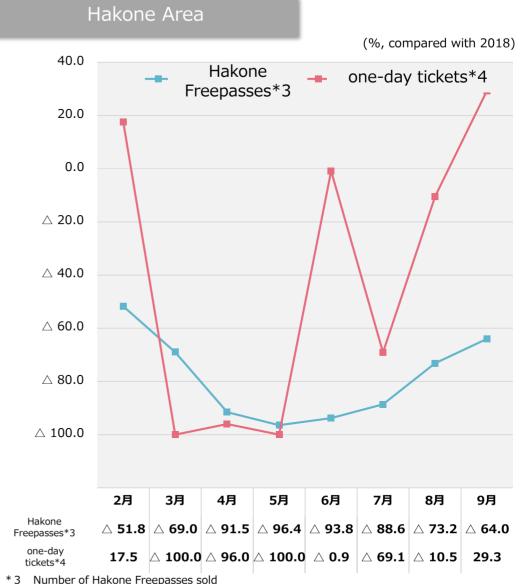

# Actual Performance in Second Quarter of FY2020 Monthly trends of major business

<sup>\*4</sup> Number of pirate ship and ropeway one-day tickets sold (ropeway operations were suspended in June 2018 for scheduled maintenance)