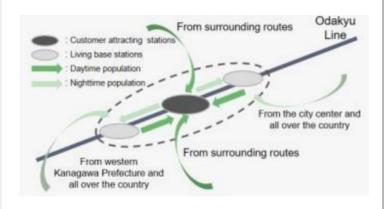

# Status of Response to the Post-COVID-19 Era Future Field—Community Development × Attachment

Hakone-Yumoto

Communities along Odakvu Line That Spans across Suburban Areas

Hub of stations spread across suburbs with over 100,000 average daily passengers

#### <Average Daily Passengers (Total Visitors)> (FY2019/descending order/thousands)

|   | Station           | Number of passengers |    | Station                                          | Number of passengers |
|---|-------------------|----------------------|----|--------------------------------------------------|----------------------|
| 1 | Shinjuku          | 516,876              | 7  | Hon-Atsugi                                       | 151,791              |
| 2 | Machida           | 289,419              | 8  | Shin-<br>Yurigaoka                               | 128,155              |
| 3 | Yoyogi-<br>Uehara | 283,238              | 9  | Sagami-<br>Ono                                   | 127,169              |
| 4 | Noborito          | 167,685              | 10 | Shimo-<br>Kitazawa                               | 121,739              |
| 5 | Fujisawa          | 165,663              | 11 | Yamato                                           | 118,918              |
| 6 | Ebina             | 152,370              |    | Numbers in bold indicat<br>er 30 km away from Sh |                      |