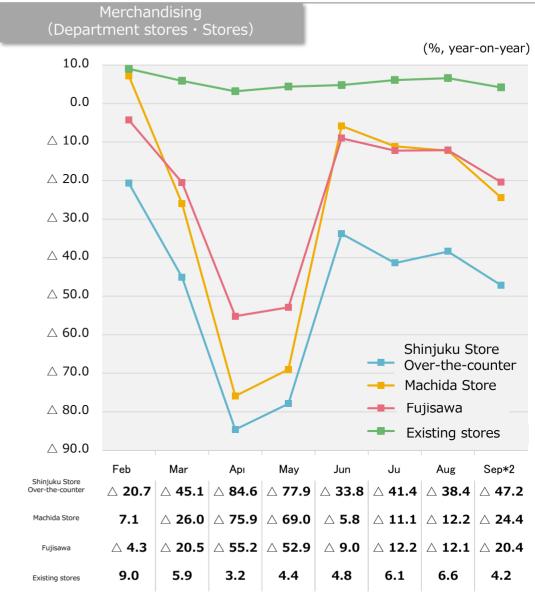

# Actual Performance in Second Quarter of FY2020 Monthly trends of major business

 $<sup>^{*}</sup>$ 2 In September, rebound from the impact of the rush in demand in September of the previous fiscal year that accompanied the consumption tax hike