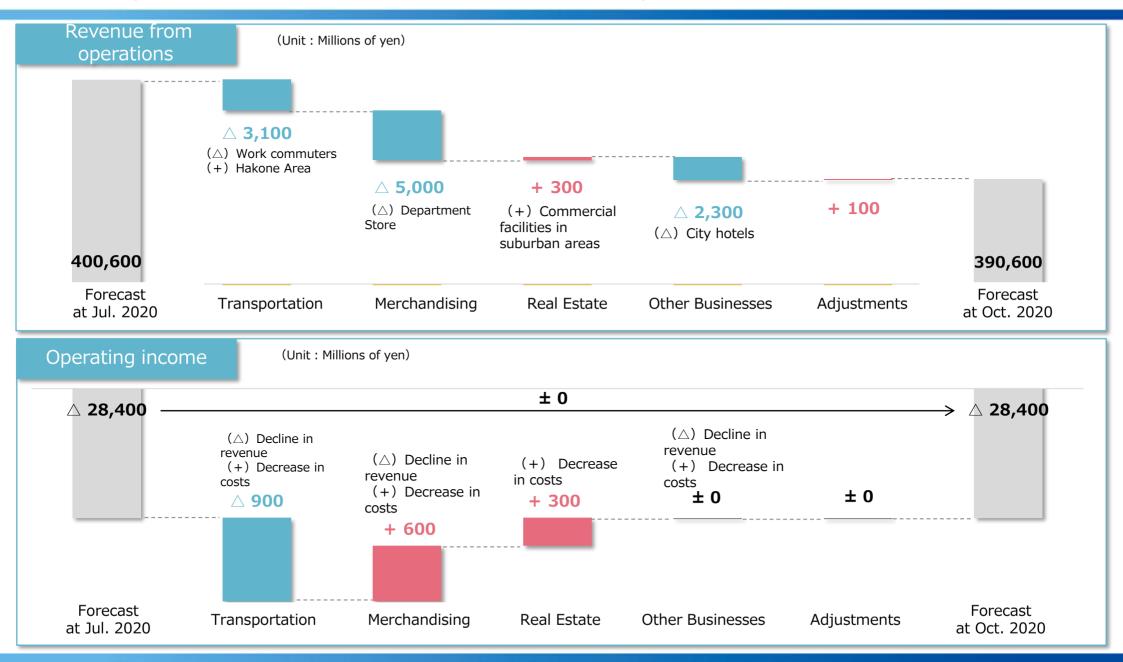

# Business performance forecasts for FY2020 Overview

| Millions of yen                             | ions of ven |            | FY2020    |         |           |          |        |
|---------------------------------------------|-------------|------------|-----------|---------|-----------|----------|--------|
| i illions of year                           | (actual)    | (forecast) | Char      | nge     | Jul. 2019 | Char     | nge    |
| Revenue from operations                     | 534,132     | 390,600    | △ 143,532 | △ 26.9% | 400,600   | △ 10,000 | △ 2.5% |
| Operating income                            | 41,103      | △ 28,400   | △ 69,503  | _       | △ 28,400  | _        | _      |
| Ordinary income                             | 38,299      | △ 33,100   | △ 71,399  | _       | △ 33,100  | _        | _      |
| Net income attributable to owners of parent | 19,923      | △ 32,100   | △ 52,023  | _       | △ 32,100  | _        | _      |
| Capital investments                         | 91,599      | 76,300     | △ 15,299  |         | 78,800    | △ 2,500  |        |
| Depreciation                                | 49,628      | 51,800     | + 2,171   |         | 51,900    | △ 100    |        |
| Interest-bearing debt                       | 741,027     | 798,200    | + 57,172  |         | 814,600   | △ 16,400 |        |

# Business performance forecasts for FY2020 Comparisons with Forecasts as of July 2020