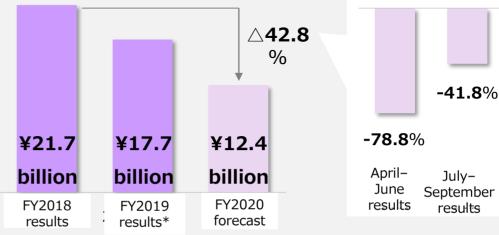

# Status of Response to the Post-COVID-19 Era Future Field—Tourism × Experiences

<Repair and reconstruction of Sonzan Station building> Began use of new station building on July 9, 2020

New tourist spot "cu-mo Hakone"

<Resumption of service on the Hakone Tozan Railway between Hakone-Yumoto Station and Gora Station> Resumption of service for the entire line for the first time in nine months on July 23, 2020

Directly after disaster

After restoration

Day of resuming service

July-

**-25.7**%

October-

March

forecasts

## <Hakone area revenue>

<sup>\*</sup> Impacted by the raising of volcanic alert in Owakudani Valley Area and Typhoon No. 19 (Hagibis)