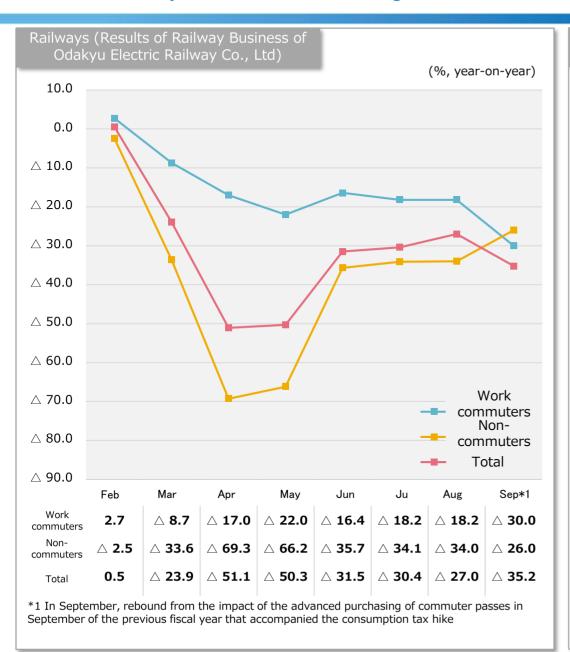

# Actual Performance in Second Quarter of FY2020 Monthly trends of major business

 $<sup>^{*}</sup>$ 2 In September, rebound from the impact of the rush in demand in September of the previous fiscal year that accompanied the consumption tax hike