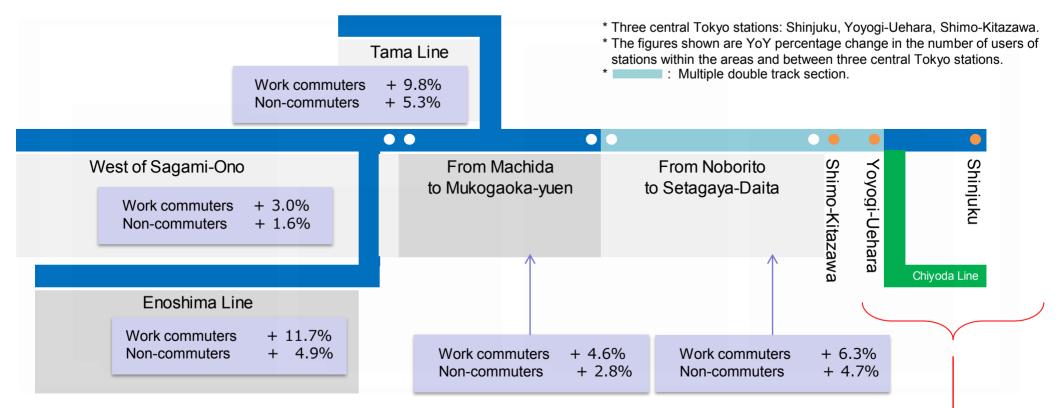

### Segment Information (Transportation)

<Railways: Number of users of three central Tokyo stations of Odakyu Electric Railway Co., Ltd. (year-on-year percentage change) First Half of FY2019>

#### <Railways: Average number of passengers per day of Odakyu Electric Railway Co., Ltd. (year-on-year percentage change)>

| Entire Line    | FY2017 | FY2018 | AprSep. |
|----------------|--------|--------|---------|
| Work commuters | +1.4%  | +2.2%  | +4.1%   |
| Non-commuters  | +0.6%  | +1.8%  | +3.0%   |

| Shinjuku       | FY2017 | FY2018 | AprSep. |
|----------------|--------|--------|---------|
| Work commuters | +1.9%  | +3.3%  | +4.9%   |
| Non-commuters  | +1.2%  | +3.9%  | +2.5%   |

| Yoyogi-Uehara  | FY2017 | FY2018 | AprSep. |
|----------------|--------|--------|---------|
| Work commuters | +2.2%  | +6.0%  | +7.0%   |
| Non-commuters  | +3.4%  | +4.5%  | +6.0%   |

| Shimo-Kitazawa | FY2017 | FY2018 | Apr.–Sep. |
|----------------|--------|--------|-----------|
| Work commuters | △0.4%  | +1.9%  | +4.3%     |
| Non-commuters  | +2.4%  | +4.3%  | +6.1%     |