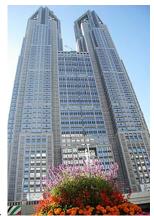

# ⑥ 东京都月

# 穿过高层大厦街,到"东京都厅展望室"

从新宿站西口步行约10分钟。到在新宿高层大厦群中也很高的建筑物之一——"东京都厅"。政府大厦地上45层,在高202M的地方设有展望室,眺望景色极佳。可以免费使用,高兴吧!

从展望室, 可将东京塔和晴空塔等东京都景观一览无遗, 天气好的时候还能看见远处的富士山。

趁着太阳下山的时间,登上展望室,可能看到稍微不一样的风景。

在"东京都厅"厅舍大厦的45层设有展望 室,在东京都内也是屈指可数的眺望景点