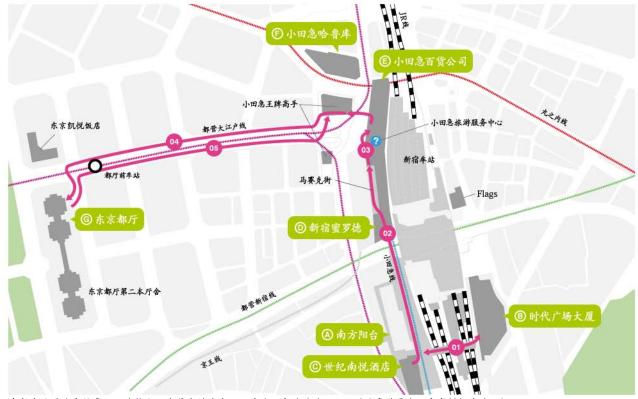

# 新宿观光 样板线路

代表东京的都市"新宿"。高层大厦、购物、美食,可看的地方很多。 因为新宿地区非常大,观光时缩小景点范围很有必要,不是吗? 为了能有效利用时间,向您介绍综合了众多推荐景点的样板线路。

# 到了东京,一定要到新宿!

这里是代表日本的购物区, 另外, 不仅是美食和夜生活充实, 这里也是交通要地, 到各地去观光也非常方便。

说到东京, 范围非常大, 不知道在什么地方住宿的时候, 推荐观光和购物等非常便利的新宿地区。 介绍充满魅力的新宿推荐景点。

# 新宿高层大厦林立、购物和美食充实的景点

在新宿站周边有很多可以购物和品尝美食的地方。因为这里高效移动,可以到更多的景点,参考样板线路吧!