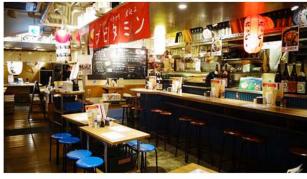

# F 小田急哈鲁库

从东京都厅返回新宿站西口,到"比酷相机"入驻的小田急哈鲁库的地下"哈鲁库地下"。这里是一条稍微有点不同寻常的餐饮店街。

一层楼中汇集了各不相同的8家店, 演绎着热闹 的饮食摊风味的空间。

进入这个楼层后,令人目不暇接,有很多极具魅力的美食,在各家店中一点点的吃,也非常愉快。还有日本独特的"杂样煎菜饼",您不挑战一下吗?

8家餐饮店聚集在一个楼层,是一个令人愉快的美食观光点。可以品尝很多家店的美食