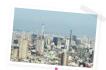

# 穿过高层大厦街,到"东京都厅展望室"

从新宿站西口步行约10分钟。到在新宿高层大厦群中也很高的建筑物之一——"东京都厅"。政府大厦地上45层,在高202M的地方设有展望室,眺望景色极佳。可以免费使用,高兴吧!

从展望室, 可将东京塔和晴空塔等东京都景观一览无遗, 天气好的时候还能看见远处的富士山。

趁着太阳下山的时间,登上展望室,可能看到稍微不一样的风景。

在"东京都厅"厅舍大厦的45层设有展望 室,在东京都内也是屈指可数的眺望景点