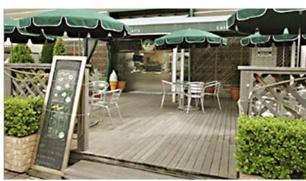

# A 南方阳台

新宿南口南方阳台上有"星巴克咖啡", 晴天时, 外面的 步道很舒服.,!

一边喝咖啡, 确认今天的计 划和新宿的MAP。为了不在 中途犹豫, 事先检查!

# STARBUCKS COFFEE

处于阳台明亮氛围中的星巴克咖啡新宿南方阳台店