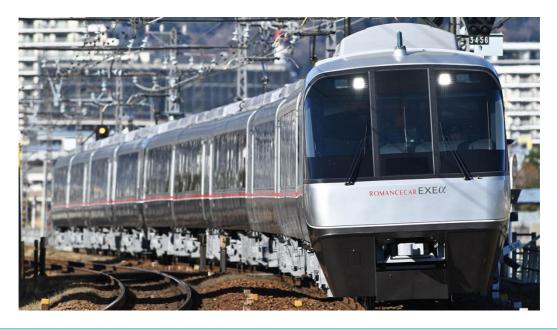

1. Start of service

March 1, 2017 (Wed)

- 2. Main features of the  $\ensuremath{\text{EXE}\alpha}$ 
  - (1) Design

The exterior features a combination of two colors, Moonlight Silver and Deep Metallic Gray, accented by the stylish addition of the Vermillion-orange band representing the "Romancecar". The interior pursues a natural design and was created with comfort in mind.

## (2) Enhancement of facilities

In addition to creating a special luggage space where travelers can conveniently place their suitcases, we introduced multipurpose restrooms and toilet seats equipped with water heaters for customers with small children and customers in wheelchairs.