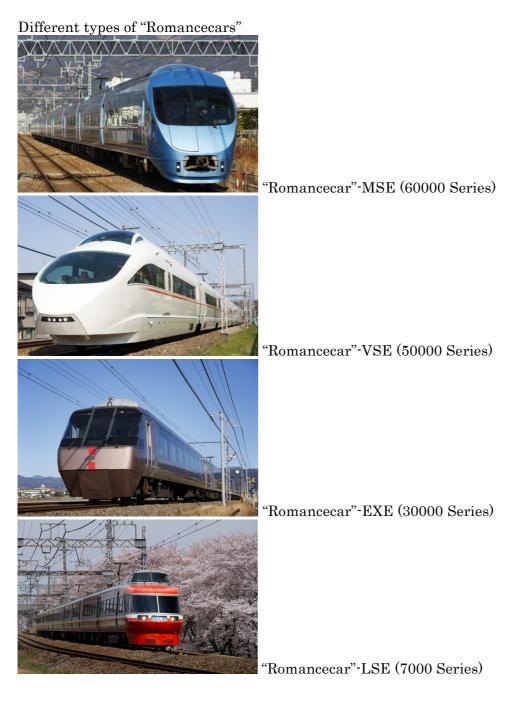

Comfortable and convenient Limited Express "Romancecar" connecting Shinjuku with Hakone and Enoshima

Reserved seats-only Limited Express "Romancecar" connecting Tokyo (Shinjuku) with Hakone (about 85 minutes) and Enoshima (about 65 minutes) are a very convenient way of getting to sightseeing destinations from Tokyo. In these comfortable carriages one can relax and enjoy the views from the windows, and if the weather is good, admire sights like Mt. Fuji along the way. Including the EXEa carriage, there are currently five types of "Romancecars" in operation, some of them offering popular services like in-car sales, viewing seats, free Wi-Fi and more, for the convenience of the many tourists using them.