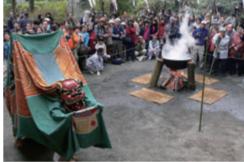

#### Sengokuhara Suwa-jinja shrine regular festival

The "Yudate lion dance," recognized for its high artistic value, will be performed. In this dance, known as a traditional Japanese art form, a dancer wears a mask shaped like a lion's head and wards off illness and evil.

Take the Hakone Tozan Bus to "Sengoku" and walk for 2 minutes.

%The above schedule of events are subject to change. Thanks for being understanding.