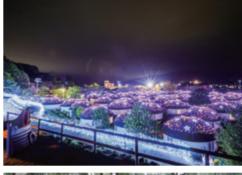

#### Tokinosumika illuminations

In session

Tokinosumika "winter illumination is an annual event. With the theme "Elegant Mood"

■Take the Hakone Tozan bus to "Tokinosumika Gotemba Kogen Brewery ".