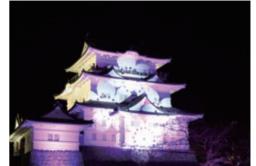

#### Odawara Castle Winter Sakura illuminations

In session

The illuminations create a scene that the colorful flowers of all the seasons blooming in Odawara Castle displays the dreamy winter with the fantasy sound and light effects. There is also an interactive zone for families and couples. if you hold up your hands, the colors of the flowers will have fantasy changes.

Take the Odakyu Line or the Hakone Tozan Line to "Odawara". Walk about 10 minutes.