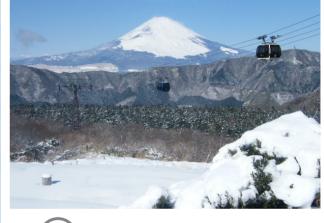

#### Hakone Ropeway

The beautiful Mt. Fuji, volcanic smoke from Owakudani, and panoramic views of Lake Ashi

Between Hakone Ropeway "Sounzan" Station and "Togendai" Station